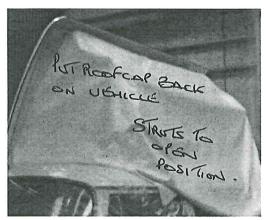

VAT No. 320 5672 82

NISIDE STOLIP FMED FAST.

FRENT STRIP NEXT

ROAR SINIP NOWT. INCAT THE SAME AS FRONT.

PHOTO'S HERE SHOW CANOPY FILLED TO VW LAND ROVER CANOPY FILLING IS JUST THE SAME.