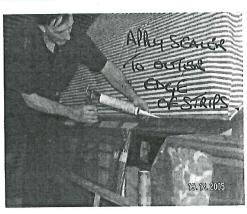

391731

VAT No. 320 5672 82



#### MAY DAMAGE THE PRINTED STRIPES

- 9 WHEN FITTING THE TIE DOWN STRIPS TO THE VEHICLE ROOF YOU SHOULD FIND EXCESS MATERIAL ON ALL SIDES, WHEN YOU HAVE LOCATED THE STRIP IN THE CORRECT POSITION FROM THE OUTSIDE EDGE OF THE WASTE MATERIAL CUT INWARDS TOWARDS THE STRIP TO REDUCE TENSION IN THE MATERIAL.
- 10 YOU MAY FIND THAT YOU NEED TO CUT UP THE SEAMS FROM THE BOTTOM EDGE WHEN FITTING THE TIE DOWN CORNERS. DO THIS WITH CARE.

## 18 PREMIER WAY, ABBEY PARK IND. ESTATE, ROMSEY, HAMPSHIRE. SO51 9DQ

Telephone

44(0) 1794 830831

e - mail: Dormobile@tiscali.co.uk

Fax

44(0) 1794 830839

Website: www.dormobile. co.uk

Registration No. 1391731

VAT No. 320 5672 82



NISIDE STOLIP FMED FAST.





FRENT STRIP NEXT





ROAR SINIP NOWT. INCAT THE SAME AS FRONT.



PHOTO'S HERE SHOW CANOPY FILLED TO VW LAND ROVER CANOPY FILLING IS JUST THE SAME.

# FITTING CANOPY PHOTO'S - USEWITH WRITTEN INSTRUCTIONS



USING MARKS
ON CANORY
FITTO CORNERS
FIRST.
ALLOY STKIPS
ON TOP OF CANORY
MATERIAL





TOP CORNERS
OPPOSITE HINGE SIDE
FIXED WITH NUTSA BOUTS
LEAVE ANY WASTE
EDGE
ADJUST CORNERS
LEKTER IF NEEDED.





ALLOY STUIPS LIVETED WASTE TRIMMED AWAY (EXCEPT ALONE)





SCAL GOTS IDE EDGES OF STRIPS WITH P. U. SCARGE.