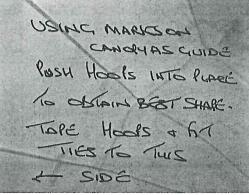

## CANOPIES CAN NOT BE FITTED STARTING WITH THE ROOF CAP ON THE VEHICLE

- 1 IF YOU HAVE PURCHASED A ROOF KIT FROM US THE ROOF CAP WILL BE MARKED FOR FITTING THE CANOPY. IF WE HAVE SUPPLIED YOUR NEW CANOPY LOOK FOR THE MARKINGS TO GUIDE YOUR FITTING OF THE CANOPY INTO THE CAP
- 2 ALWAYS FIT NEW CANOPY TO ROOF CAP FIRST, CORNERS THEN SIDES AND ENDS. THE CANOPY HAS BEEN MADE TO ALLOW FOR WASTE AROUND EDGE OF ALLOY STRIPS. REMEMBER THAT THE ALLOY STRIPS GO ON TOP OF THE CANOPY MATERIAL IE NOT INSIDE THE CANOPY.
- VELCRO STRAPS FOR THE CANOPY HOOPS HAVE BEEN USED INSTEAD OF PRESS STUDS. ARRANGE HOOPS TO ACHIEVE BEST SHAPE, TAPE THE HOOPS INTO POSITION USING MASKING TAPE THEN RIVET STRAPS ALWAYS WITH THE SOFT VELCRO TO THE TOP. WHEN EVERYTHING OK SHORTEN THE STRAPS. THE CANOPY IS MARKED ON THE OUTSIDE (THIS APPLIES TO CANDY STRIP CANOPIES) OR THE INSIDE WITH THE ORIGINAL POSITIONS FOR THE STRAPS USE THIS AS A GUIDE TO POSITION YOUR HOOPS TO OBTAIN THE BEST SHAPE.