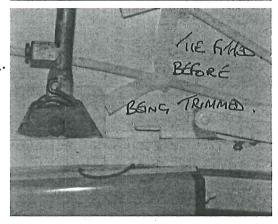

#### MAY DAMAGE THE PRINTED STRIPES

- 9 WHEN FITTING THE TIE DOWN STRIPS TO THE VEHICLE ROOF YOU SHOULD FIND EXCESS MATERIAL ON ALL SIDES, WHEN YOU HAVE LOCATED THE STRIP IN THE CORRECT POSITION FROM THE OUTSIDE EDGE OF THE WASTE MATERIAL CUT INWARDS TOWARDS THE STRIP TO REDUCE TENSION IN THE MATERIAL.
- 10 YOU MAY FIND THAT YOU NEED TO CUT UP THE SEAMS FROM THE BOTTOM EDGE WHEN FITTING THE TIE DOWN CORNERS. DO THIS WITH CARE.