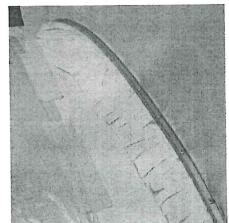

ALLOY STUIPS LIVETED WASTE TRIMMED AWAY (EXCEPT ALONE)

SCAL GOTS IDE EDGES OF STRIPS WITH P. U. SCARGE.