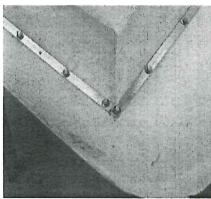

## PLEASE READ BEFORE BEGINNING TO FIT YOUR CANOPY

# FITTING CANOPY PHOTO'S - USEWITH WRITTEN INSTRUCTIONS

USING MARKS
ON CANORY
FITTO CORNERS
FIRST.
ALLOY STKIPS
ON TOP OF CANORY
MATERIAL

TOP CORNERS
OPPOSITE HINGE SIDE
FIXED WITH NUTSA BOUTS
LEAVE ANY WASTE
EDGE
ADJUST CORNERS
LEKTER IF NEEDED.