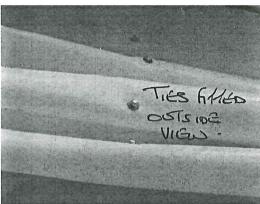

ALLOY STUIPS LIVETED WASTE TRIMMED AWAY (EXCEPT ALONE)

SCAL GOTS IDE EDGES OF STRIPS WITH P. U. SCARGE.