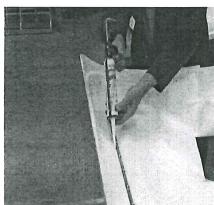

#### MAY DAMAGE THE PRINTED STRIPES

- 9 WHEN FITTING THE TIE DOWN STRIPS TO THE VEHICLE ROOF YOU SHOULD FIND EXCESS MATERIAL ON ALL SIDES, WHEN YOU HAVE LOCATED THE STRIP IN THE CORRECT POSITION FROM THE OUTSIDE EDGE OF THE WASTE MATERIAL CUT INWARDS TOWARDS THE STRIP TO REDUCE TENSION IN THE MATERIAL.
- 10 YOU MAY FIND THAT YOU NEED TO CUT UP THE SEAMS FROM THE BOTTOM EDGE WHEN FITTING THE TIE DOWN CORNERS. DO THIS WITH CARE.

# FITTING CANOPY PHOTO'S - USEWITH WRITTEN INSTRUCTIONS

USING MARKS
ON CANORY
FITTO CORNERS
FIRST.
ALLOY STKIPS
ON TOP OF CANORY
MATERIAL

TOP CORNERS
OPPOSITE HINGE SIDE
FIXED WITH NUTSA BOUTS
LEAVE ANY WASTE
EDGE
ADJUST CORNERS
LEKTER IF NEEDED.

ALLOY STUIPS LIVETED WASTE TRIMMED AWAY (EXCEPT ALONE)

SCAL GOTS IDE EDGES OF STRIPS WITH P. U. SCARGE.