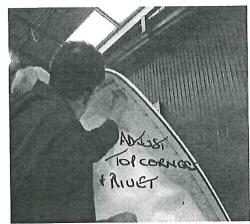

# FITTING CANOPY PHOTO'S - USEWITH WRITTEN INSTRUCTIONS

USING MARKS
ON CANORY
FITTO CORNERS
FIRST.
ALLOY STKIPS
ON TOP OF CANORY
MATERIAL

TOP CORNERS
OPPOSITE HINGE SIDE
FIXED WITH NUTSA BOUTS
LEAVE ANY WASTE
EDGE
ADJUST CORNERS
LEKTER IF NEEDED.